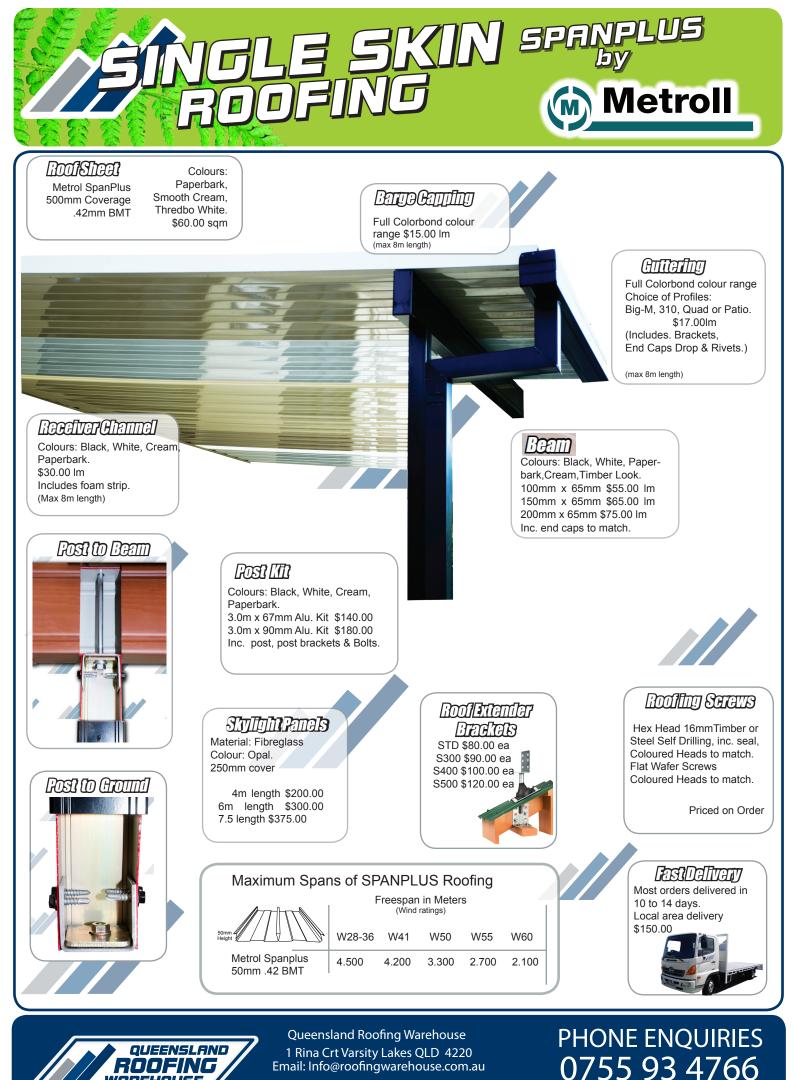

## **ORDER SHEET**

|                                       | PRICE        | QTY | \$ |
|---------------------------------------|--------------|-----|----|
| Metroll Spanplus sheet (500 coverage) | \$60.00 Sq/m |     |    |
| Metroll Spanplus Skylight 250mm       | \$50.00 L/m  |     |    |
| 67mm Alloy Post Kit 3.000m            | \$140.00 ea  |     |    |
| Beam 150mm x 65mm & end caps          | \$65.00 L/m  |     |    |
| <b>Receiver Channel &amp; Foam</b>    | \$30.00 L/m  |     |    |
| Barge Capping                         | \$15.00 L/m  |     |    |
| Gutter & Accessories                  | \$17.00 L/m  |     |    |
| STD Roof Extenda Brackets             | \$80.00 ea   |     |    |
| Screws & Rivets                       |              |     |    |
| Site Delivery - Local                 | \$150.00     |     |    |

Total

Metroll

Comments

QUEENSLAND ROOFING WAREHOUSE

Queensland Roofing Warehouse 1 Rina Crt Varsity Lakes QLD 4220 Email: Info@roofingwarehouse.com.au

## **PHONE ENQUIRIES** 0755 93 4766

www.roofingwarehouse.com.au